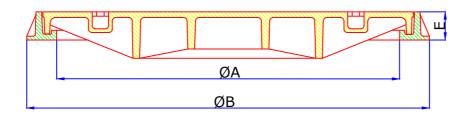

## **SECTIONAL VIEW**

| CODE   | CLEAR OPENING<br>( A ) MM | OVER BASE<br>(B)MM | FRAME<br>DEPTH<br>(E) MM | LOADING<br>kN |
|--------|---------------------------|--------------------|--------------------------|---------------|
| CI-915 | 915Ø                      | 1075Ø              | 75                       | 400           |