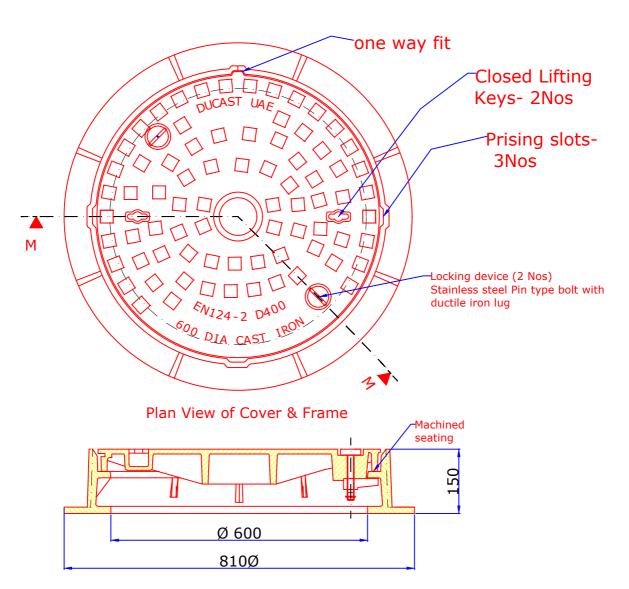

DUBAI. UAE. info@ducast.com www.ducast.com

Sectional View of Cover & Frame @ M-M

| CODE       | CLEAR OPENING | OVER BASE | DEPTH | LOADING          |
|------------|---------------|-----------|-------|------------------|
| CI-SA- 18A | 600Ø          | 810Ø      | 150   | 400kN (40 TONS ) |

| DATE: 03-06-2018 | <u>DESCRIPTION</u> :              | REV: 0                                                 |
|------------------|-----------------------------------|--------------------------------------------------------|
| DRAWN BY: GK     | 600mm Dia Clear Opening Cast Iron | SCALE: NTS                                             |
| CHECKED BY: KM   | Heavy Duty D 400 Circular Solid   | ALL DIMENSIONS ARE IN MM                               |
| APP.BY: AB       | Top Cover & Frame with Lockable   | LOADING: 400kN ACCORDING TO<br>EN 124-2015 CLASS D-400 |