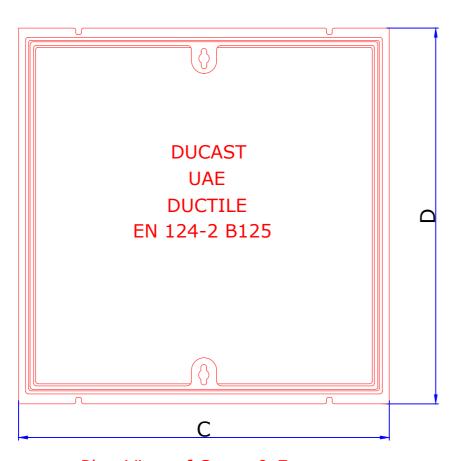

DUBAI. UAE. info@ducast.com www.ducast.com

Plan View of Cover & Frame

Sectional View of Cover & Frame

Note:- (Without Grp Sealing Plate provision)

| CODE      | CLEAR OPENING<br>AXB (mm) | OVER BASE<br>CXD (mm) | DEPTH<br>F (mm) | RECESS<br>DEPTH<br>E (mm) | LOADING<br>(kN) | STANDARD     |
|-----------|---------------------------|-----------------------|-----------------|---------------------------|-----------------|--------------|
| DI-RC60-N | 600x600                   | 740X770               | 65              | 45                        | 125             | BS EN 124-94 |