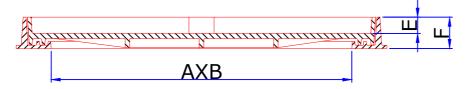

DUBAI. UAE. info@ducast.com www.ducast.com

Plan View of Cover & Frame

Sectional View of Cover & Frame

Note:- (Without Grp Sealing Plate provision)

| CODE      | CLEAR OPENING<br>AXB (mm) | OVER BASE<br>CXD (mm) | DEPTH<br>F (mm) | RECESS<br>DEPTH<br>E (mm) | LOADING<br>(kN) | STANDARD     |
|-----------|---------------------------|-----------------------|-----------------|---------------------------|-----------------|--------------|
| DI-RC60-N | 600x600                   | 740X770               | 65              | 45                        | 125             | BS EN 124-94 |