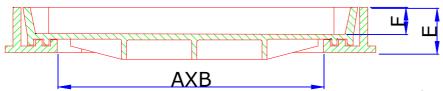

## <u>PLAN</u>

**SECTIONAL VIEW** 

Note:- (Without provision of Grp Sealing Plate )

| CODE    | CLEAR OPENING<br>AXB (mm) |         | DEPTH<br>E (mm) | RECESS<br>DEPTH<br>F (mm) | LOADING<br>(kN) |
|---------|---------------------------|---------|-----------------|---------------------------|-----------------|
| DIRC-17 | 750x750                   | 925x925 | 120             | 75                        | 400             |

| DATE: 18-06-18 | DESCRIPTION:                          | REV: 0             |  |
|----------------|---------------------------------------|--------------------|--|
| DRAWN BY: GK   | 750X750MM CLEAR OPENING DUCTILE       | SCALE: NTS         |  |
| CHECKED BY: KM | IRON LOADING CLASS D-400              | ALL DIMENSIONS ARE |  |
| APP.BY: AB     | DOUBLE SEAL RECESSED COVER  AND FRAME | IN MM              |  |