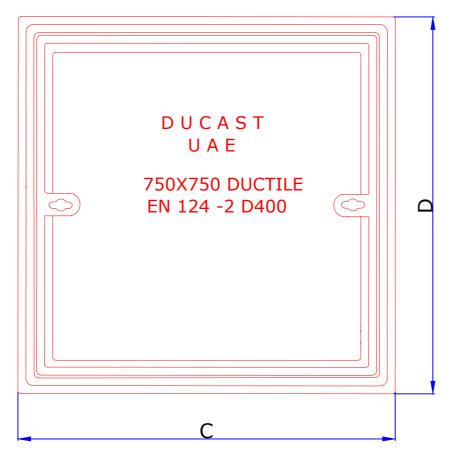

## <u>PLAN</u>

**SECTIONAL VIEW** 

Note:- (Without provision of Grp Sealing Plate )

| CODE    | CLEAR OPENING<br>AXB (mm) |         | DEPTH<br>E (mm) | RECESS<br>DEPTH<br>F (mm) | LOADING<br>(kN) |
|---------|---------------------------|---------|-----------------|---------------------------|-----------------|
| DIRC-17 | 750x750                   | 925x925 | 120             | 75                        | 400             |

| DATE: 18-06-18 | DESCRIPTION:                          | REV: 0             |  |
|----------------|---------------------------------------|--------------------|--|
| DRAWN BY: GK   | 750X750MM CLEAR OPENING DUCTILE       | SCALE: NTS         |  |
| CHECKED BY: KM | IRON LOADING CLASS D-400              | ALL DIMENSIONS ARE |  |
| APP.BY: AB     | DOUBLE SEAL RECESSED COVER  AND FRAME | IN MM              |  |