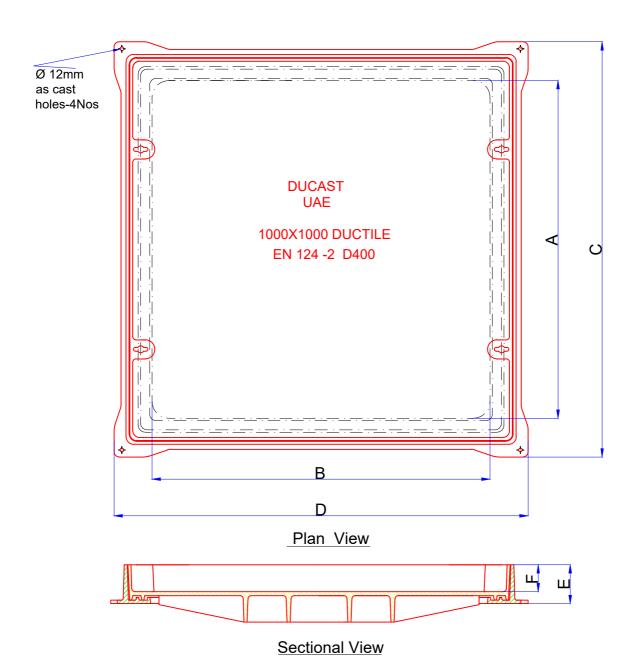

DUBAI. UAE. info@ducast.com www.ducast.com

| CODE     | CLEAR OPENING | OVER BASE | DEPTH  | RECESSED        | LOADING | STANDARD    |
|----------|---------------|-----------|--------|-----------------|---------|-------------|
|          | AXB (mm)      | CXD (mm)  | E (mm) | DEPTH<br>F (mm) | kN      |             |
| DIRC-20A | 1000X1000     | 1230X1230 | 115    | 80              | 400     | EN 124-2015 |

| DATE: 17-02-18 | DESCRIPTION:                         | REV: 0             |  |
|----------------|--------------------------------------|--------------------|--|
| DRAWN BY: GK   | 1000X1000MM CLEAR OPENING DUCTILE    | SCALE: NTS         |  |
| CHECKED BY: KM | IRON LOADING CLASS D-400 DOUBLE SEAL | ALL DIMENSIONS ARE |  |
| APP.BY: AB     | RECESSED COVER & FRAME               | IN MM              |  |