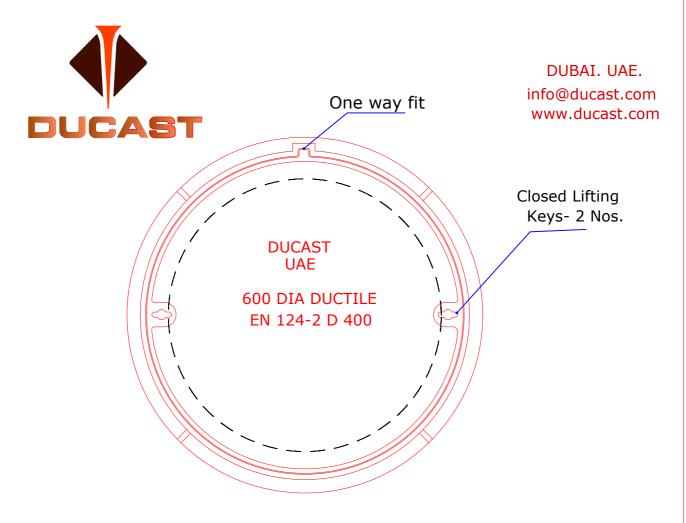

## PLAN VIEW OF COVER & FRAME

|  | DATE: 01-07-18 | DESCRIPTION:                                            | REV: 01                              |
|--|----------------|---------------------------------------------------------|--------------------------------------|
|  | DRAWN BY: GK   | 600mm DIA CLEAR OPENING DUCTILE IRON                    | SCALE: NTS                           |
|  | CHECKED BY: BK | DOUBLE SEAL LOADING CLASS D-400  RECESSED COVER & FRAME | ALL DIMENSIONS ARE                   |
|  | APP.BY: AB     |                                                         | IN MM  MATERIAL: DUCTILE GRADE 500/7 |