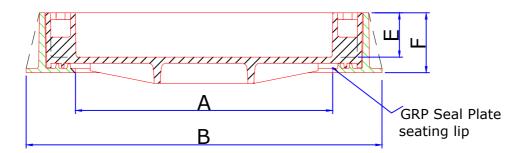

## SECTIONAL VIEW OF COVER & FRAME

| CODE     | CLEAR OPENING<br>A (mm) | OVER BASE<br>B (mm) | FRAME<br>HEIGHT<br>F (mm) | RECESS<br>DEPTH<br>E (mm) | LOADING<br>(kN) | STANDARD    |
|----------|-------------------------|---------------------|---------------------------|---------------------------|-----------------|-------------|
| DI-18RCA | Ø 600                   | Ø 820               | 140                       | 100                       | 400             | EN 124-2015 |

|  | DATE: 01-07-18 | DESCRIPTION:                                            | REV: 01                              |
|--|----------------|---------------------------------------------------------|--------------------------------------|
|  | DRAWN BY: GK   | 600mm DIA CLEAR OPENING DUCTILE IRON                    | SCALE: NTS                           |
|  | CHECKED BY: BK | DOUBLE SEAL LOADING CLASS D-400  RECESSED COVER & FRAME | ALL DIMENSIONS ARE                   |
|  | APP.BY: AB     |                                                         | IN MM  MATERIAL: DUCTILE GRADE 500/7 |